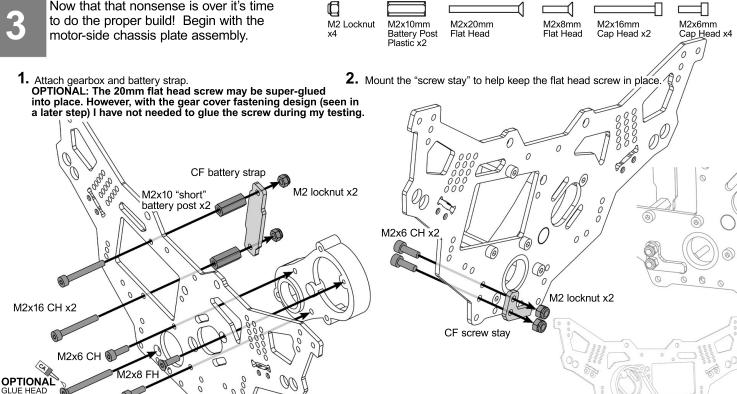

M6x0.5 shim

M6x0.5 shim

Mini LMT stock driveshafts & screws

Continue with motor-side chassis plate assembly.

GLUE HEAD INTO CHASSIS

M2x20 FH

M2x6 CH

03