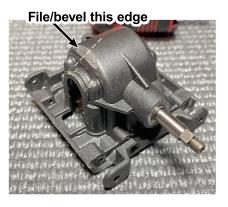

### !! Required Modifications !!

- 1. Trim the edge of the diffrential housing above the inner right hole as seen in the photo below. This allows the gear box to rotate to the lay down low cg angle.
- 2. Some 380 motors may require a bevel at the top rear edge of the differential housing when using the stock 14t pinion. 15+ tooth pinions should not require a bevel to the diff housing.
- 1. Trim the small angled edge away on the differential housing/skid plate.

2. File a bevel to allow the motor to sit lower when using the stock 14t pinion. Some motors may not require this modification. 15t + pinions should not need this modification.

2