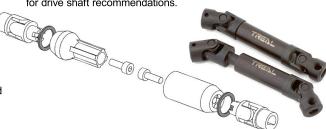

2. Recommended: Treal center driveshafts part #TLHTLMT18-36

Round file

If you are NOT running Treal center driveshafts you may shim the stock Mini LMT center driveshafts with the included M6x0.5mm shims.

M6x0.5 shim

M6x0.5 shim

Mini LMT stock driveshafts & screws

Continue with motor-side chassis plate assembly.

GLUE HEAD INTO CHASSIS

M2x20 FH

M2x6 CH

03

 Install center driveshafts. Refer to Losi Mini LMT manual if you need assistance. NOTICE!! See Twitch manual page 1 step 2-2 for drive shaft recommendations.

M2 locknut M2 hex nut Company M2

Skid plate and esc tray options.