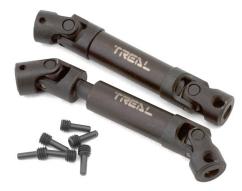

#### **Recommended Modifications:**

- 1. File the bottom edge of the sway bar end mounts with a round file to reduce binding at full bump.
- 2. Install TREAL Mini LMT Center Driveshafts for optimal suspension tuning without binding.
- 3. If you cannot install Treal center driveshafts you may use the included M6x0.5 shims to lengthen your drive shafts slightly to help accommodate the longer Twitch wheelbase but suspension tuning will be limited to lesser driveshaft angles.
- Create a bevel by filing the bottom inner edge of the sawy bar mounts. !!Make sure orientation is correct for each bar end so the BOTTOM edge is the edge you are beveling!! This modification will allow full deep compression without the rod end binding up badly.

2. Recommended: Treal center driveshafts part #TLHTLMT18-36

Round file

If you are NOT running Treal center driveshafts you may shim the stock Mini LMT center driveshafts with the included M6x0.5mm shims.