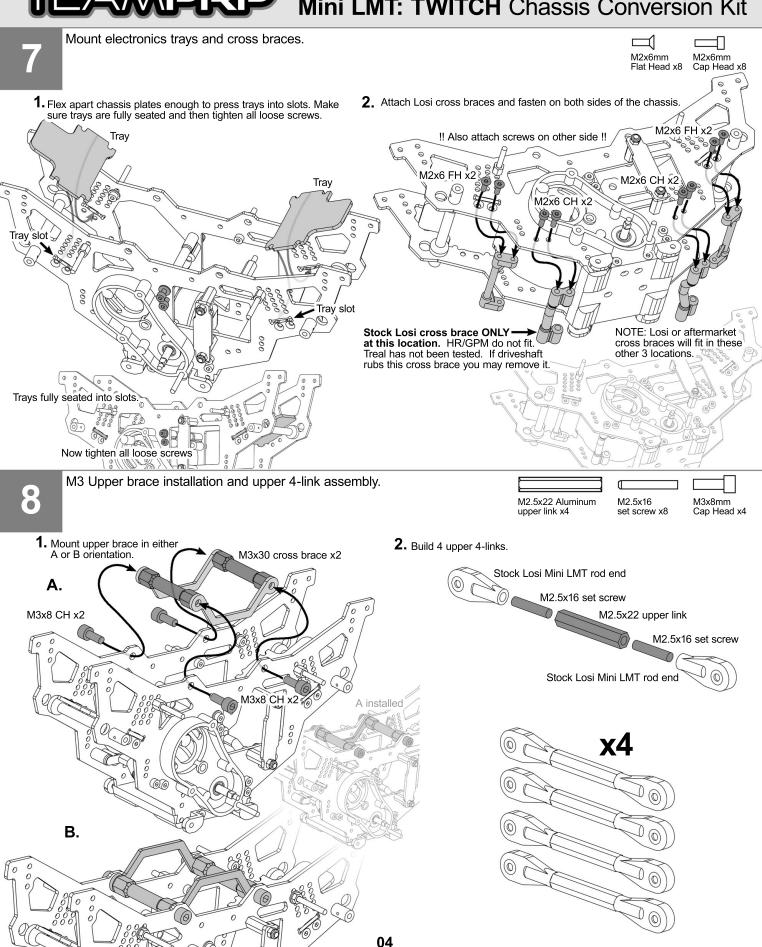

M6x0.5 shim

M6x0.5 shim

Mini LMT stock driveshafts & screws

Continue with motor-side chassis plate assembly.

GLUE HEAD INTO CHASSIS

M2x20 FH

M2x6 CH

03