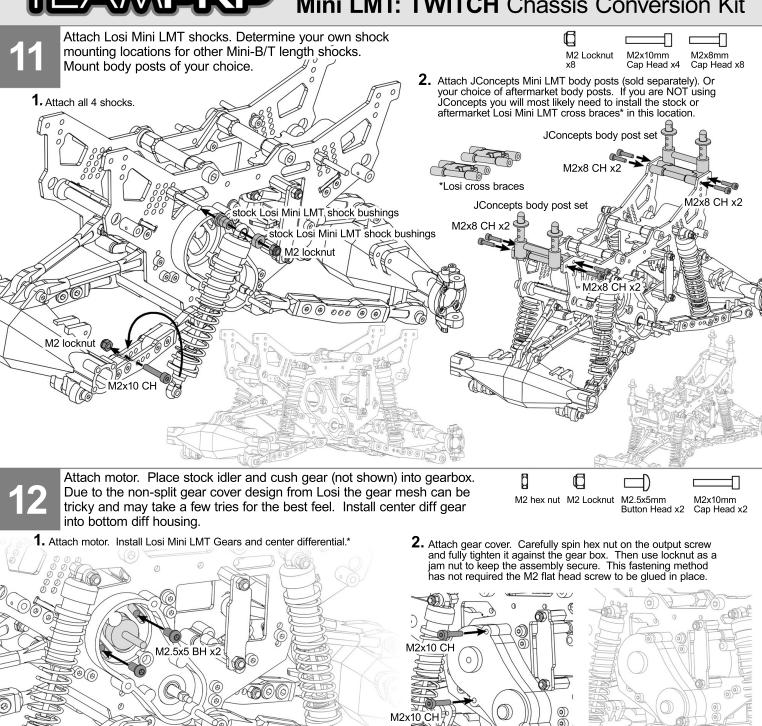

 Install center driveshafts. Refer to Losi Mini LMT manual if you need assistance. NOTICE!! See Twitch manual page 1 step 2-2 for drive shaft recommendations.

M2 locknut M2 hex nut Company M2

Skid plate and esc tray options.