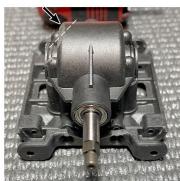

### !! Required Modifications !!

- 1. Trim the edge of the diffrential housing above the inner right hole as seen in the photo below. This allows the gear box to rotate to the lay down low cg angle.
- 2. Some 380 motors may require a bevel at the top rear edge of the differential housing when using the stock 14t pinion. 15+ tooth pinions should not require a bevel to the diff housing.
- 1. Trim the small angled edge away on the differential housing/skid plate.

2. File a bevel to allow the motor to sit lower when using the stock 14t pinion. Some motors may not require this modification. 15t + pinions should not need this modification.

2