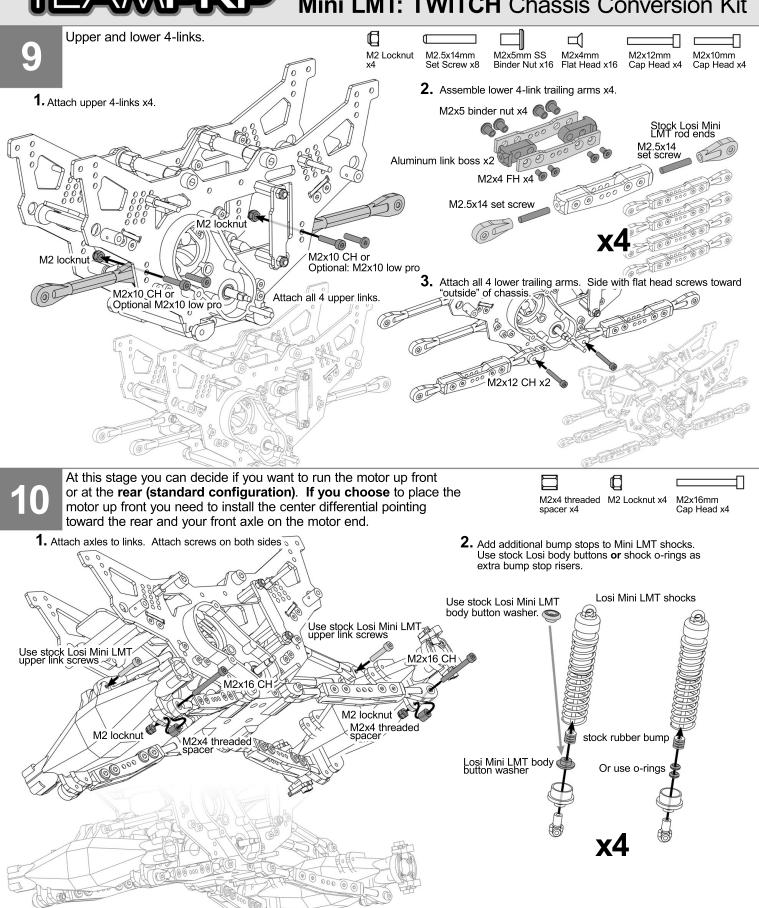

® Rear Motor FRONT OF TRUCK diff orientation Diff gear teeth towards front **Front Motor** FRONT OF TRUCK diff orientation Diff gear teeth Refer to Losi Mini LMT manual if you need towards rear assistance installing center differential.

 Install center driveshafts. Refer to Losi Mini LMT manual if you need assistance. NOTICE!! See Twitch manual page 1 step 2-2 for drive shaft recommendations.

M2 locknut M2 hex nut Company M2

Skid plate and esc tray options.