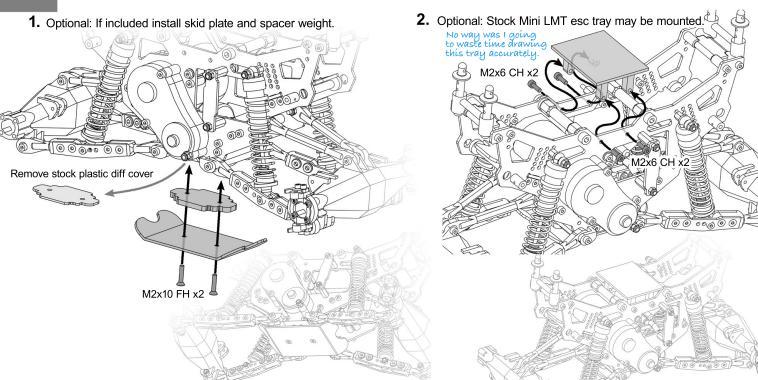

 Install center driveshafts. Refer to Losi Mini LMT manual if you need assistance. NOTICE!! See Twitch manual page 1 step 2-2 for drive shaft recommendations.

M2 locknut M2 hex nut Company M2

Skid plate and esc tray options.