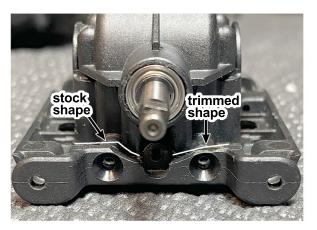

### !! Required Modifications !!

- 1. Trim the edge of the diffrential housing above the inner right hole as seen in the photo below. This allows the gear box to rotate to the lay down low cg angle.
- 2. Some 380 motors may require a bevel at the top rear edge of the differential housing when using the stock 14t pinion. 15+ tooth pinions should not require a bevel to the diff housing.
- 1. Trim the small angled edge away on the differential housing/skid plate.

2. File a bevel to allow the motor to sit lower when using the stock 14t pinion. Some motors may not require this modification. 15t + pinions should not need this modification.

2