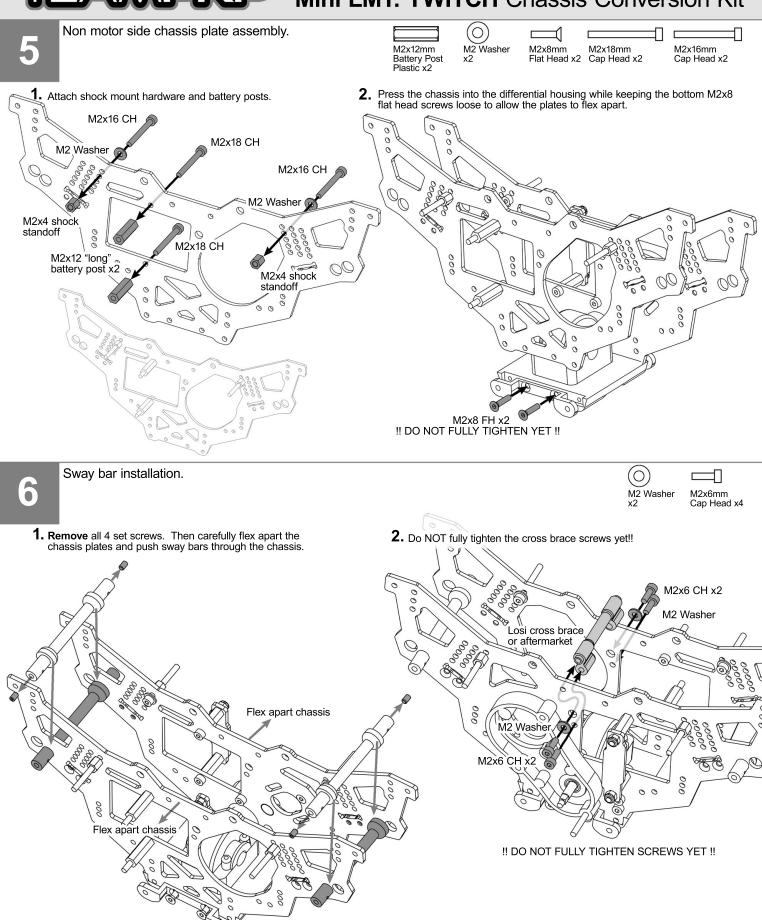

M6x0.5 shim

M6x0.5 shim

Mini LMT stock driveshafts & screws

Continue with motor-side chassis plate assembly.

GLUE HEAD INTO CHASSIS

M2x20 FH

M2x6 CH

03