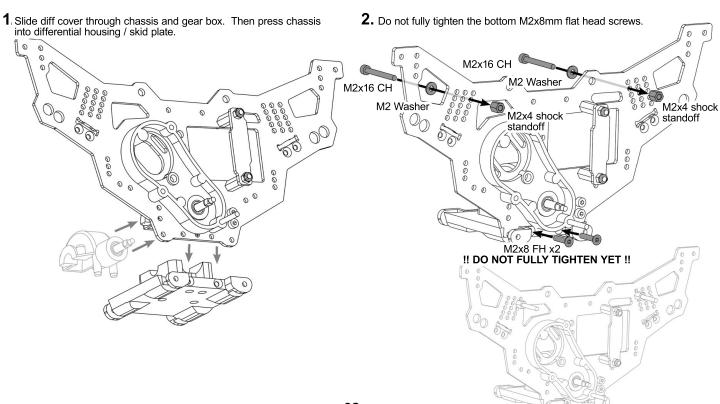

shims to lengthen your drive shafts slightly to help accommodate the longer Twitch wheelbase but suspension tuning will be limited to lesser driveshaft angles.
- Create a bevel by filing the bottom inner edge of the sawy bar mounts. !!Make sure orientation is correct for each bar end so the BOTTOM edge is the edge you are beveling!! This modification will allow full deep compression without the rod end binding up badly.

2. Recommended: Treal center driveshafts part #TLHTLMT18-36



Round file



If you are NOT running Treal center driveshafts you may shim the stock Mini LMT center driveshafts with the included M6x0.5mm shims.

M6x0.5 shim

M6x0.5 shim

Mini LMT stock driveshafts & screws







Continue with motor-side chassis plate assembly.

GLUE HEAD INTO CHASSIS

M2x20 FH

M2x6 CH









03













® Rear Motor FRONT OF TRUCK diff orientation Diff gear teeth towards front **Front Motor** FRONT OF TRUCK diff orientation Diff gear teeth Refer to Losi Mini LMT manual if you need towards rear assistance installing center differential.

 Install center driveshafts. Refer to Losi Mini LMT manual if you need assistance. NOTICE!! See Twitch manual page 1 step 2-2 for drive shaft recommendations.

M2 locknut M2 hex nut Company M2





Skid plate and esc tray options.







07