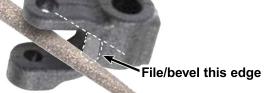

### !! Required Modifications !!

- 1. Trim the edge of the diffrential housing above the inner right hole as seen in the photo below. This allows the gear box to rotate to the lay down low cg angle.
- 2. Some 380 motors may require a bevel at the top rear edge of the differential housing when using the stock 14t pinion. 15+ tooth pinions should not require a bevel to the diff housing.
- 1. Trim the small angled edge away on the differential housing/skid plate.

2. File a bevel to allow the motor to sit lower when using the stock 14t pinion. Some motors may not require this modification. 15t + pinions should not need this modification.

2